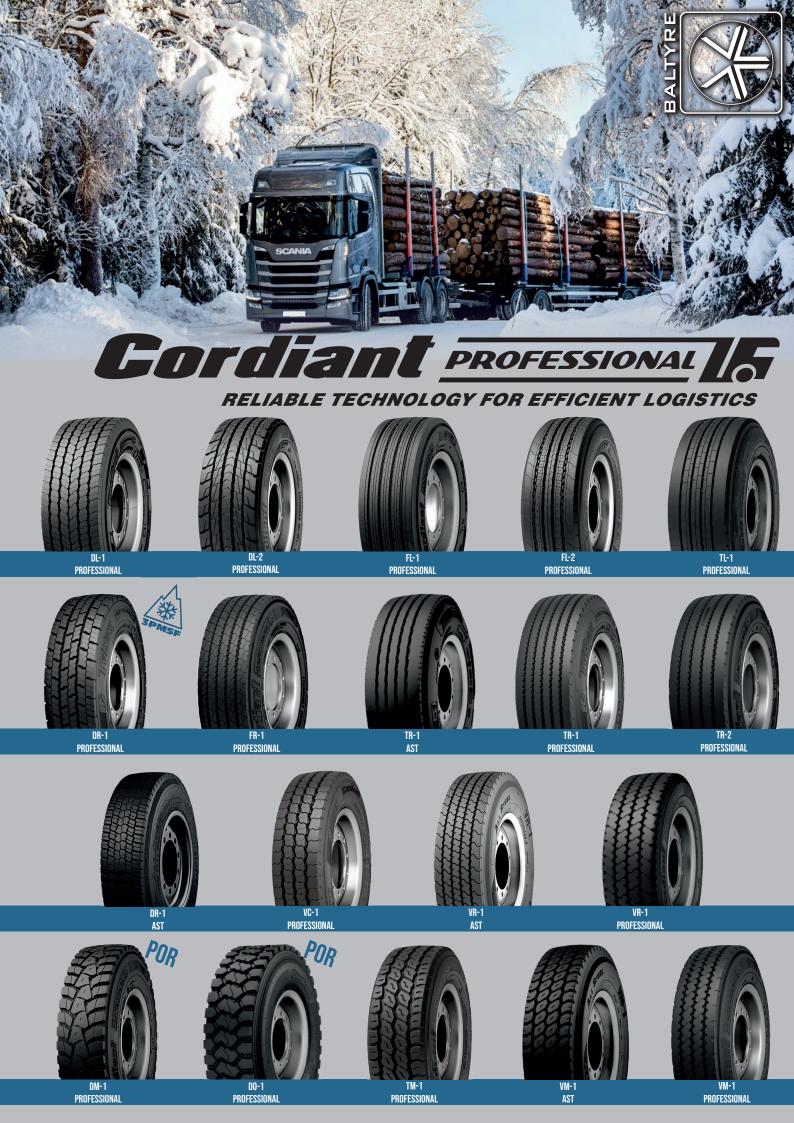

| Dezén             | Rozmer      | LI/kg            | SI  | EUROLABELING |      |                |    |          |
|-------------------|-------------|------------------|-----|--------------|------|----------------|----|----------|
|                   |             |                  |     |              |      | <b>((</b> (1)) | PR | Značenie |
| DL-1 Professional | 295/60R22,5 | 150/147          | К   | D            | С    | 71             | 18 | M+S      |
| DL-1 Professional | 315/60R22,5 | 152/148          | K   | D            | С    | 71             | 20 | M+S      |
| DL-2 Professional | 315/70R22,5 | 154/150, 152/148 | L   | D            | С    | 73             | 18 | M+S      |
| FL-1 Professional | 295/60R22,5 | 150/147          | L   | С            | С    | 69             | 18 | M+S      |
| FL-1 Professional | 315/60R22,5 | 152/148          | L   | С            | В    | 69             | 20 | M+S      |
| FL-2 Professional | 385/55R22,5 | 160 (158)        | K   | С            | В    | 70             | 20 | M+S      |
| FL-2 Professional | 315/70R22,5 | 154/150, 152/148 | L   | С            | В    | 70             | 20 | M+S      |
| TL-1 Professional | 385/65R22,5 | 160              | K   | В            | С    | 69             | 20 | M+S      |
| DR-1 Ast          | 295/80R22,5 | 152/148          | М   | Е            | В    | 76             | 16 | M+S      |
| DR-1 Ast          | 315/80R22,5 | 154/150          | M   | Е            | В    | 76             | 20 | M+S      |
| DR-1 Professional | 205/75R17,5 | 124/122          | M   | Е            | В    | 74             | 12 | M+S      |
| DR-1 Professional | 215/75R17,5 | 126/124          | M   | Е            | В    | 74             | 12 | M+S      |
| DR-1 Professional | 225/75R17,5 | 129/127          | M   | Е            | В    | 74             | 12 | M+S      |
| DR-1 Professional | 235/75R17,5 | 132/130          | M   | Е            | В    | 74             | 12 | M+S      |
| DR-1 Professional | 245/70R19,5 | 136/134          | M   | Е            | В    | 74             | 16 | M+S      |
| DR-1 Professional | 315/70R22,5 | 152/148          | L/M | Е            | В    | 74             | 18 | M+S      |
| DR-1 Professional | 295/75R22,5 | 149/146          | L   | Е            | В    | 74             | 16 | M+S      |
| DR-1 Professional | 295/80R22,5 | 152/148          | M   | Е            | В    | 74             | 16 | M+S      |
| DR-1 Professional | 295/80R22,5 | 153/148          | M   | Е            | В    | 74             | 16 | M+S      |
| DR-1 Professional | 315/80R22,5 | 154/150          | M   | Е            | В    | 74             | 20 | M+S      |
| DR-1 Professional | 315/80R22,5 | 157/150          | L   | Е            | В    | 74             | 20 | M+S      |
| FR-1 Professional | 215/75R17,5 | 126/124          | M   | D            | С    | 70             | 12 | M+S      |
| FR-1 Professional | 235/75R17,5 | 132/130          | M   | D            | С    | 70             | 12 | M+S      |
| FR-1 Professional | 245/70R19,5 | 136/134          | М   | D            | С    | 70             | 16 | M+S      |
| FR-1 Professional | 285/70R19,5 | 145/143          | M   | D            | С    | 70             | 16 | M+S      |
| FR-1 Professional | 385/65R22,5 | 160/158          | K/L | D            | С    | 70             | 20 | M+S      |
| FR-1 Professional | 315/70R22,5 | 152/148          | L/M | D            | С    | 70             | 18 | M+S      |
| FR-1 Professional | 295/80R22,5 | 152/148          | M   | D            | С    | 70             | 16 | M+S      |
| FR-1 Professional | 315/80R22,5 | 154/150          | L/M | D            | С    | 70             | 20 | M+S      |
| TR-1 Ast          | 385/65R22,5 | 160/158          | K/L | С            | В    | 74             | 20 | M+S      |
| TR-1 Professional | 215/75R17,5 | 135/133          | J   | С            | В    | 74             | 16 | M+S      |
| TR-1 Professional | 235/75R17,5 | 143/141          | J   | С            | В    | 74             | 18 | M+S      |
| TR-1 Professional | 265/70R19,5 | 143/141          | J   | С            | В    | 74             | 16 | M+S      |
| TR-1 Professional | 385/55R22,5 | 160/158          | K/L | С            | В    | 74             | 20 | M+S      |
| TR-1 Professional | 385/65R22,5 | 160/158          | K/L | С            | В    | 74             | 20 | M+S      |
| TR-2 Professional | 245/70R17,5 | 143/141          | J   | С            | В    | 72             | 18 | M+S      |
| TR-2 Professional | 235/75R17,5 | 143/141          | J   | С            | С    | 70             | 18 | M+S      |
| TR-2 Professional | 385/65R22,5 | 160              | K   | С            | В    | 72             | 20 | M+S      |
| VC-1 Ast          | 275/70R22,5 | 148/145, 152/148 | J,E | D            | Α    | 75             | 18 | M+S      |
| VC-1 Professional | 275/70R22,5 | 148/145, 152/148 | J,E | Е            | В    | 73             | 18 | M+S      |
| VR-1 Ast          | 295/80R22,5 | 152/148          | K   | D            | A    | 75             | 16 | M+S      |
| VR-1 Professional | 245/70R19,5 | 136/134          | K   | D            | C    | 74             | 16 | M+S      |
| DM-1 Professional | 315/80R22,5 | 156/150          | K   | EST          | В    | 74             | 20 | M+S      |
| DM-1 Professional | 11R22,5     | 148/145          | K   | E            | В    | 74             | 16 | M+S      |
| DM-1 Professional | 12R22,5     | 152/148          | K/  | E            | В    | 74             | 16 | M+S      |
| DM-1 Professional | 13R22,5     | 154/150          | K   | E            | 7 /B | 74             | 18 | M+S      |
| DO-1 Professional | 315/80R22,5 | 157/154          | G   | -            |      |                | 20 | M+S      |
| TM-1 Professional | 385/65R22,5 | 160              | K   | Е            | В    | 75             | 20 | M+S      |
| VM-1 Ast          | 315/80R22,5 | 156/150          | К   | Е            | В    | 74             | 20 | M+S      |
| VM-1 Professional | 315/80R22,5 | 156/150          | K   | D            | С    | 74             | 20 | M+S      |
| VM-1 Professional | 11R22,5     | 148/145          | K   | D            | С    | 74             | 16 | M+S      |
| VM-1 Professional | 13R22,5     | 154/150, 156/150 | K/G | В            | С    | 71             | 18 | M+S      |